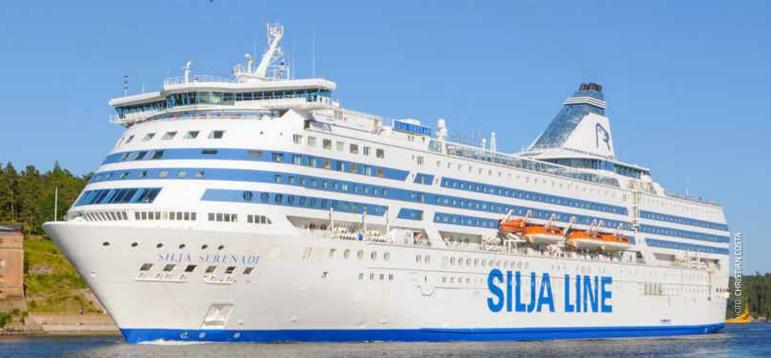

# SHIPPAX >77 FERRY CONFERENCE 22

The 19th annual onboard ferry conference

Main sponsor:

SHIPPAX, its sponsors and Tallink Silja welcome you all on board SILJA SERENADE for the SHIPPAX FERRY CONFERENCE 22!

More than 450 delegates are expected, representing ferry operators and suppliers from all over the world.

**WHERE?** SILJA SERENADE

ROUTE?

Stockholm, SWE - Helsinki, FIN - Stockholm, SWE

WHEN? 5-7 April 2022