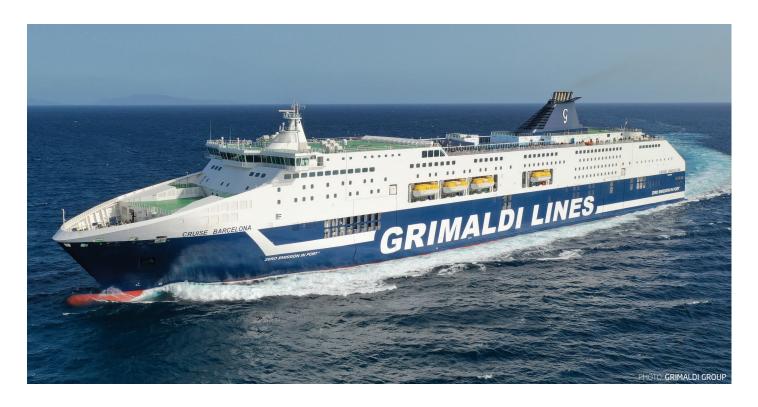

#### TIMETABLE CRUISE BARCELONA:

| Barcelona 24 April | Civitavecchia 25 April | Civitavecchia 25 April | Barcelona 26 April |
|--------------------|------------------------|------------------------|--------------------|
| Departure 21.30    | Arrival 18.00          | Departure 22.00        | Arrival 18.00      |