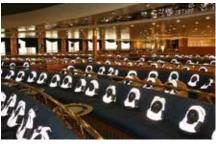

## Dear Shippax Friends,

Already in 2003, Shippax organized the first annual onboard conference, which since has established itself as one of the most important meetings and networking opportunities for the ferry shipping industry, with some 350-400 delegates attending each year.

To meet and discuss in combination with having a memorable and enjoyable time together with friends and colleagues in the industry is what the Shippax Ferry Conference is all about, while being onboard a ferry ensures a familiar and close connection between all delegates. Educational and fun!