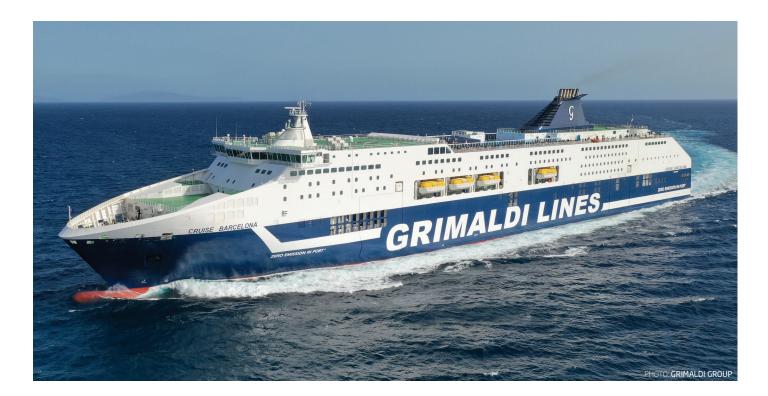

#### TIMETABLE CRUISE BARCELONA:

| Barcelona 24 April | Civitavecchia 25 April | Civitavecchia 25 April | Barcelona 26 April |
|--------------------|------------------------|------------------------|--------------------|
| Departure 20.30    | Arrival 17.30          | Departure 21.00        | Arrival 18.00      |